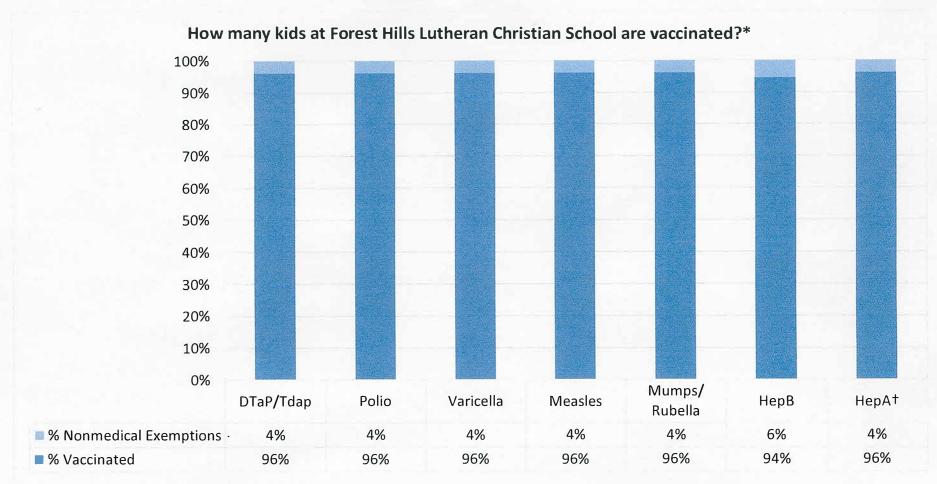

Number of children at the school\*\*: 127

**March 2021** 

Percent of children with no immunization or exemption record: 0%

Percent of children with a medical exemption for one or more vaccine(s): 0%

<sup>\*</sup> Not all immunizations are required for all grades. These numbers may not total 100% if some children have medical exemptions, or are incomplete or in process with immunizations but do not need an exemption because they are on schedule.

<sup>\*\*</sup>There is/are also 0 child(ren) enrolled for whom immunizations are not required to be reported because their records are tracked by another site or they attend fewer than 5 days per year.

<sup>†</sup>Blanks indicate this vaccine was not required in the grades at this school, or this vaccine was required for fewer than 10 children.